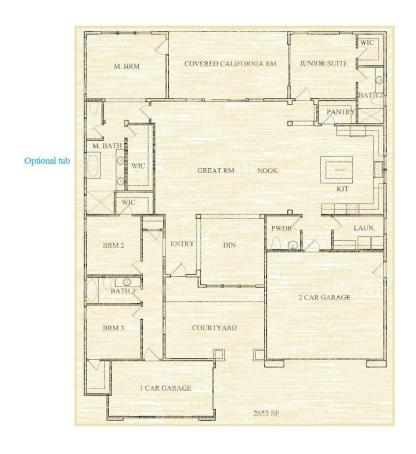

### Residence B

#### 2,653 Sq ft, 4 bedroom 3 bath, 3 car garage

Elevation B1: Modern

Elevation B2: Spainish

## Residence B

2,653 Sq ft, 4 bedroom 3 bath, 3 car garage