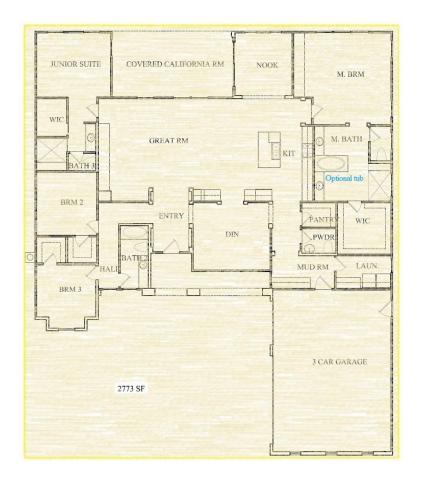

# **CAMDEN ESTATES**

#### **A WMV COMMUNITY**



Developer: Shore Springs Partners, LLC

Builder: Reynen & Bardis Homes

02/28/2018



Floorplans and renderings are artist's conception and may contain options which are not standard on all models. WMV Communities reserves the right to make changes to these floorplans, specifications, dimensions, and elevations without prior notice. Stated dimensions and square footage are approximate and should not be used as representation of the home's precise or actual size. Map is not to scale. WMV Communities reserves the right to withdraw any offer at any time.

### Residence A:

#### 2,773 Sq ft, 4 bedroom 3 bath, 3 car garage



Elevation A1: French



Elevation A2: Tuscan



### Residence A

#### 2,773 Sq ft, 4 bedroom 3 bath, 3 car garage





### Residence B

#### 2,653 Sq ft, 4 bedroom 3 bath, 3 car garage



Elevation B1: Modern



Elevation B2: Spainish



## Residence B

2,653 Sq ft, 4 bedroom 3 bath, 3 car garage





### Site Plan

















Ann Fraire 916.416.3859 BRE Broker #01236464

shoresprings.com RBHOMES.COM