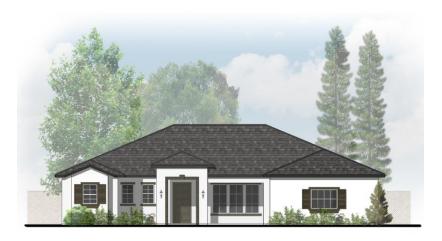

### Residence A:

#### 2,773 Sq ft, 4 bedroom 3 bath, 3 car garage

Elevation A1: French

Elevation A2: Tuscan