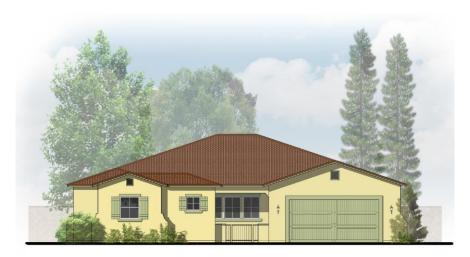

### Residence B

#### 2,653 Sq ft, 4 bedroom 3 bath, 3 car garage

Elevation B1: Modern

Elevation B2: Spainish