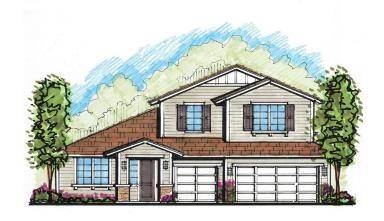

#### RESIDENCE TWO

2,380 SQUARE FEET · 4 BEDROOMS · 3 BATHS · 3 CAR TANDEM GARAGE

#### RESIDENCE TWO

2,380 SQUARE FEET · 4 BEDROOMS · 3 BATHS · 3 CAR TANDEM GARAGE

ELEVATION A

ELEVATION B

Cottage

ELEVATION C

Craftsman