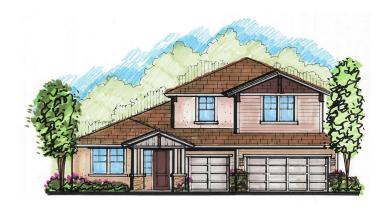

#### RESIDENCE TWO

2,380 SQUARE FEET · 4 BEDROOMS · 3 BATHS · 3 CAR TANDEM GARAGE

#### RESIDENCE TWO

2,380 SQUARE FEET · 4 BEDROOMS · 3 BATHS · 3 CAR TANDEM GARAGE

ELEVATION A

ELEVATION B

Cottage

ELEVATION C

Craftsman