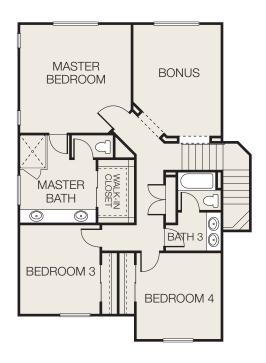

# THE GROVE

#### RESIDENCE ONE

2,365 SQUARE FEET · 4 BEDROOMS · 3 BATHS · 3 CAR GARAGE





#### RESIDENCE ONE

2,365 SQUARE FEET · 4 BEDROOMS · 3 BATHS · 3 CAR GARAGE















#### RESIDENCE TWO

2,380 SQUARE FEET · 4 BEDROOMS · 3 BATHS · 3 CAR TANDEM GARAGE



#### RESIDENCE TWO

2,380 SQUARE FEET · 4 BEDROOMS · 3 BATHS · 3 CAR TANDEM GARAGE



ELEVATION A



ELEVATION B

Cottage



ELEVATION C

Craftsman



### RESIDENCE THREE

2,430 SQUARE FEET · 4 BEDROOMS · 3 BATHS · 3 CAR GARAGE



#### RESIDENCE THREE

2,430 SQUARE FEET · 4 BEDROOMS · 3 BATHS · 3 CAR GARAGE



ELEVATION A



ELEVATION **B**Cottage



ELEVATION C

Craftsman



#### RESIDENCE FOUR

3,060 SQUARE FEET · 4 BEDROOMS · 3.5 BATHS · 3 CAR GARAGE





## RESIDENCE FOUR

3,060 SQUARE FEET · 4 BEDROOMS · 3.5 BATHS · 3 CAR GARAGE



ELEVATION A



ELEVATION **B**Cottage



ELEVATION C

Craftsman



#### REYNEN