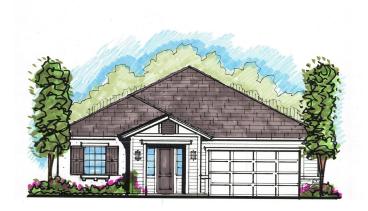

### RESIDENCE THREE

2,430 SQUARE FEET · 4 BEDROOMS · 3 BATHS · 3 CAR GARAGE

#### RESIDENCE THREE

2,430 SQUARE FEET · 4 BEDROOMS · 3 BATHS · 3 CAR GARAGE

ELEVATION A

ELEVATION **B**Cottage

ELEVATION C

Craftsman