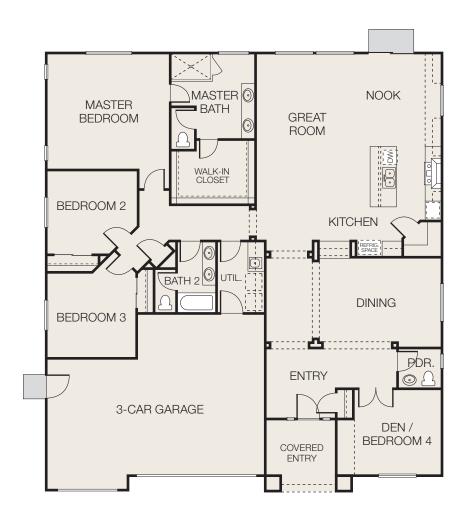

# THE GROVE

#### RESIDENCE ONE

2,365 SQUARE FEET · 4 BEDROOMS · 3 BATHS · 3 CAR GARAGE