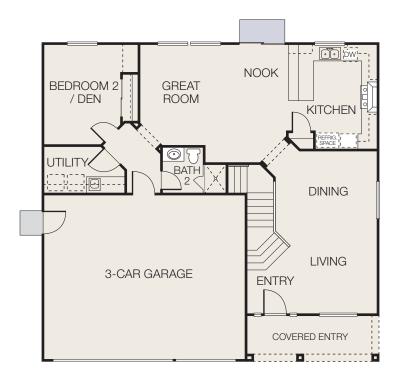

# THE GROVE

#### RESIDENCE ONE

2,365 SQUARE FEET · 4 BEDROOMS · 3 BATHS · 3 CAR GARAGE





#### RESIDENCE ONE

2,365 SQUARE FEET · 4 BEDROOMS · 3 BATHS · 3 CAR GARAGE















#### RESIDENCE TWO

2,380 SQUARE FEET · 4 BEDROOMS · 3 BATHS · 3 CAR TANDEM GARAGE



#### RESIDENCE TWO

2,380 SQUARE FEET · 4 BEDROOMS · 3 BATHS · 3 CAR TANDEM GARAGE



ELEVATION A



ELEVATION B

Cottage



ELEVATION C

Craftsman



### RESIDENCE THREE

2,430 SQUARE FEET · 4 BEDROOMS · 3 BATHS · 3 CAR GARAGE



#### RESIDENCE THREE

2,430 SQUARE FEET · 4 BEDROOMS · 3 BATHS · 3 CAR GARAGE



ELEVATION A



ELEVATION **B**Cottage



ELEVATION C

Craftsman



#### RESIDENCE FOUR

3,060 SQUARE FEET · 4 BEDROOMS · 3.5 BATHS · 3 CAR GARAGE





## RESIDENCE FOUR

3,060 SQUARE FEET · 4 BEDROOMS · 3.5 BATHS · 3 CAR GARAGE



ELEVATION A



ELEVATION **B**Cottage



ELEVATION C

Craftsman



#### REYN