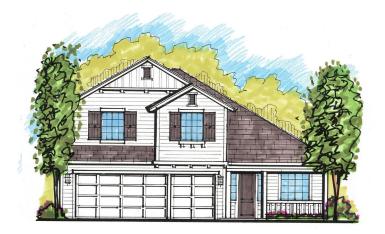

#### RESIDENCE TWO

2,380 SQUARE FEET · 4 BEDROOMS · 3 BATHS · 3 CAR TANDEM GARAGE

#### RESIDENCE TWO

2,380 SQUARE FEET · 4 BEDROOMS · 3 BATHS · 3 CAR TANDEM GARAGE

ELEVATION A

ELEVATION B

Cottage

ELEVATION C

Craftsman