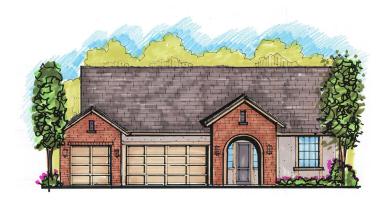

#### RESIDENCE TWO

2,380 SQUARE FEET · 4 BEDROOMS · 3 BATHS · 3 CAR TANDEM GARAGE

#### RESIDENCE TWO

2,380 SQUARE FEET · 4 BEDROOMS · 3 BATHS · 3 CAR TANDEM GARAGE

ELEVATION A

ELEVATION B

Cottage

ELEVATION C

Craftsman