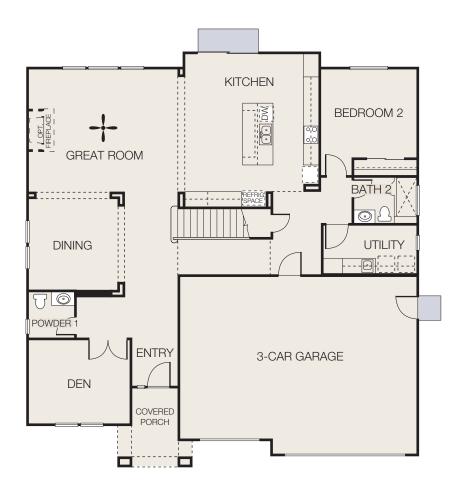

# THE GROVE

#### RESIDENCE ONE

2,365 SQUARE FEET · 4 BEDROOMS · 3 BATHS · 3 CAR GARAGE





#### RESIDENCE ONE

2,365 SQUARE FEET · 4 BEDROOMS · 3 BATHS · 3 CAR GARAGE















#### RESIDENCE TWO

2,380 SQUARE FEET · 4 BEDROOMS · 3 BATHS · 3 CAR TANDEM GARAGE



#### RESIDENCE TWO

2,380 SQUARE FEET · 4 BEDROOMS · 3 BATHS · 3 CAR TANDEM GARAGE



ELEVATION A



ELEVATION B

Cottage



ELEVATION C

Craftsman



### RESIDENCE THREE

2,430 SQUARE FEET · 4 BEDROOMS · 3 BATHS · 3 CAR GARAGE



#### RESIDENCE THREE

2,430 SQUARE FEET · 4 BEDROOMS · 3 BATHS · 3 CAR GARAGE



ELEVATION A



ELEVATION **B**Cottage



ELEVATION C

Craftsman



#### RESIDENCE FOUR

3,060 SQUARE FEET · 4 BEDROOMS · 3.5 BATHS · 3 CAR GARAGE





## RESIDENCE FOUR

3,060 SQUARE FEET · 4 BEDROOMS · 3.5 BATHS · 3 CAR GARAGE



ELEVATION A



ELEVATION **B**Cottage



ELEVATION C

Craftsman



#### REYNEN & BARDIS

HOMES



Ann Fraire 916.416.3859 BRE Broker #01236464

RBHOMES.COM