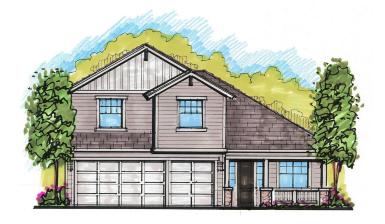

#### RESIDENCE TWO

2,380 SQUARE FEET · 4 BEDROOMS · 3 BATHS · 3 CAR TANDEM GARAGE

#### RESIDENCE TWO

2,380 SQUARE FEET · 4 BEDROOMS · 3 BATHS · 3 CAR TANDEM GARAGE

ELEVATION A

ELEVATION B

Cottage

ELEVATION C

Craftsman