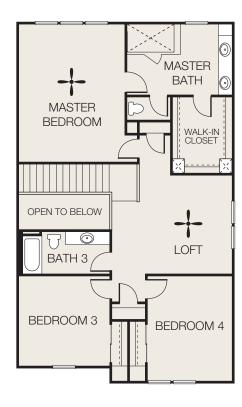

# THE GROVE

#### RESIDENCE ONE

2,365 SQUARE FEET · 4 BEDROOMS · 3 BATHS · 3 CAR GARAGE





#### RESIDENCE ONE

2,365 SQUARE FEET · 4 BEDROOMS · 3 BATHS · 3 CAR GARAGE















#### RESIDENCE TWO

2,380 SQUARE FEET · 4 BEDROOMS · 3 BATHS · 3 CAR TANDEM GARAGE



#### RESIDENCE TWO

2,380 SQUARE FEET · 4 BEDROOMS · 3 BATHS · 3 CAR TANDEM GARAGE



ELEVATION A



ELEVATION B

Cottage



ELEVATION C

Craftsman



### RESIDENCE THREE

2,430 SQUARE FEET · 4 BEDROOMS · 3 BATHS · 3 CAR GARAGE



#### RESIDENCE THREE

2,430 SQUARE FEET · 4 BEDROOMS · 3 BATHS · 3 CAR GARAGE



ELEVATION A



ELEVATION **B**Cottage



ELEVATION C

Craftsman



#### RESIDENCE FOUR

3,060 SQUARE FEET · 4 BEDROOMS · 3.5 BATHS · 3 CAR GARAGE





## RESIDENCE FOUR

3,060 SQUARE FEET · 4 BEDROOMS · 3.5 BATHS · 3 CAR GARAGE



ELEVATION A



ELEVATION **B**Cottage



ELEVATION C

Craftsman



#### REYNEN & BARDIS

HOMES



Ann Fraire 916.416.3859 BRE Broker #01236464

RBHOMES.COM