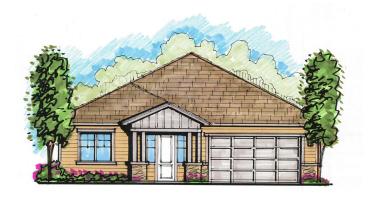

# THE GROVE

#### RESIDENCE ONE

2,365 SQUARE FEET · 4 BEDROOMS · 3 BATHS · 3 CAR GARAGE