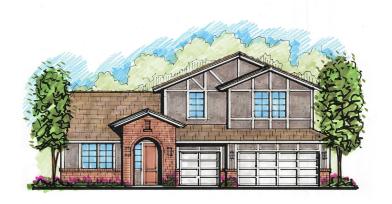

#### RESIDENCE TWO

2,380 SQUARE FEET · 4 BEDROOMS · 3 BATHS · 3 CAR TANDEM GARAGE

#### RESIDENCE TWO

2,380 SQUARE FEET · 4 BEDROOMS · 3 BATHS · 3 CAR TANDEM GARAGE

ELEVATION A

ELEVATION B

Cottage

ELEVATION C

Craftsman