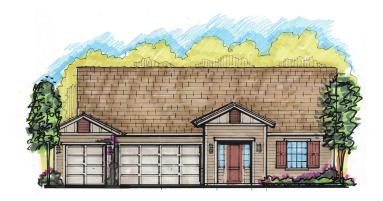

#### RESIDENCE TWO

2,380 SQUARE FEET · 4 BEDROOMS · 3 BATHS · 3 CAR TANDEM GARAGE

#### RESIDENCE TWO

2,380 SQUARE FEET · 4 BEDROOMS · 3 BATHS · 3 CAR TANDEM GARAGE

ELEVATION A

ELEVATION B

Cottage

ELEVATION C

Craftsman