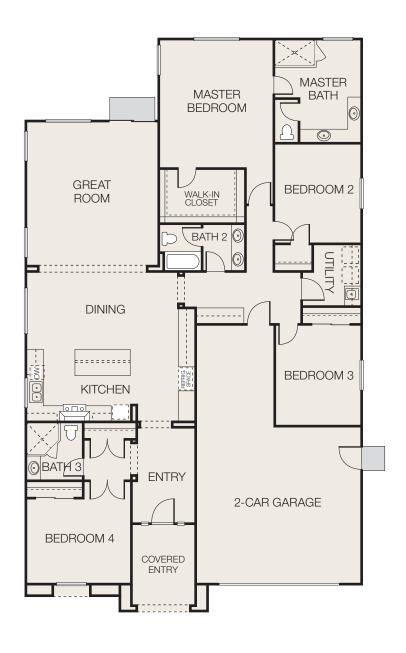

#### RESIDENCE TWO

2,380 SQUARE FEET · 4 BEDROOMS · 3 BATHS · 3 CAR TANDEM GARAGE

#### RESIDENCE TWO

2,380 SQUARE FEET · 4 BEDROOMS · 3 BATHS · 3 CAR TANDEM GARAGE

ELEVATION A

ELEVATION B

Cottage

ELEVATION C

Craftsman